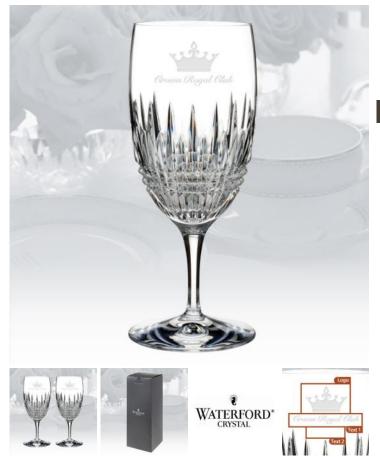

## Waterford Lismore Diamond Essence lced Beverage, 19oz

Material: Lead-Free Crystal Personalizaiton Method: Sandblast Etch

| Size | SKU    | H x W x D                | Wt (IBs) | Price                                  |
|------|--------|--------------------------|----------|----------------------------------------|
| Pair | 210728 | 8-1/2" x 3-1/2" x 3-1/2" | 4.0      | <del>\$230.00</del><br><b>\$195.50</b> |

## Description

This Waterford Lismore Diamond Essence Iced Beverage is an ideal gift for corporate promotion or celebration event or any personal gift giving occasions, Wedding & Anniversary, Valentine's Day, or Birthday with our Free engraving service for Personalization.